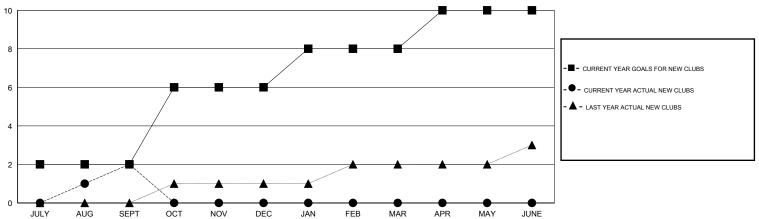

#### GOALS AND ACTUAL NEW CLUBS CUMULATIVE

## GMT: NAZMUL HAQUE LOCATION INDIA GMT CA 6

|                             |                  | Clubs     |                  |                       |                             |                    | Members                             |                    |                  |
|-----------------------------|------------------|-----------|------------------|-----------------------|-----------------------------|--------------------|-------------------------------------|--------------------|------------------|
| RESULTS FOR 2014-2015       |                  |           |                  | RESULTS FOR 2014-2015 |                             |                    |                                     |                    |                  |
| QUARTER                     | NEW CLUB<br>GOAL | NEW CLUBS | DROPPED<br>CLUBS | NET<br>GAIN/LOSS      | QUARTER                     | NEW MEMBER<br>GOAL | CHARTER AND<br>NEW MEMBERS<br>ADDED | DROPPED<br>MEMBERS | NET<br>GAIN/LOSS |
| JULY/AUG/SEPT               | 2                | 2         | 0                | 2                     | JULY/AUG/SEPT               | 40                 | 118                                 | 32                 | 86               |
| OCT/NOV/DEC                 | 4                | 0         | 0                | 0                     | OCT/NOV/DEC                 | 60<br>110          | 0                                   | 0                  | 0                |
| JAN/FEB/MAR<br>APR/MAY/JUNE | 2                | 0         | 0                | 0                     | JAN/FEB/MAR<br>APR/MAY/JUNE | 60                 | 0                                   | 0                  | 0                |