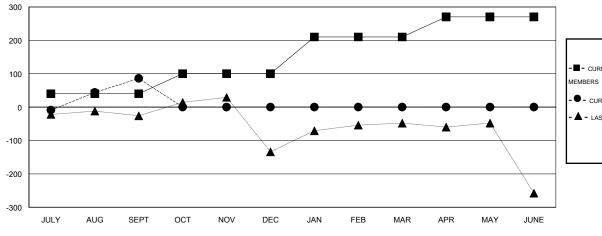

#### GOALS AND ACTUAL MEMBERS CUMULATIVE

ASSESSMENT DATA

| -=-  | CURRENT | YEAR GO | DALS FOR N | IEW |
|------|---------|---------|------------|-----|
| мемв | ERS     |         |            |     |

- CURRENT YEAR ACTUAL MEMBERS

- ▲ - LAST YEAR ACTUAL MEMBERS

| DROPPED CLUBS: 0 |    |
|------------------|----|
| DROPPED MEMBERS  |    |
| DECEASED         | 0  |
| CLUB CANCELLED   | 0  |
| OTHER            | 32 |
| TOTAL            | 32 |

## GMT: NAZMUL HAQUE LOCATION INDIA GMT CA 6

|                             |                  | Clubs     |                  |                       |                             |                    | Members                             |                    |                  |
|-----------------------------|------------------|-----------|------------------|-----------------------|-----------------------------|--------------------|-------------------------------------|--------------------|------------------|
| RESULTS FOR 2014-2015       |                  |           |                  | RESULTS FOR 2014-2015 |                             |                    |                                     |                    |                  |
| QUARTER                     | NEW CLUB<br>GOAL | NEW CLUBS | DROPPED<br>CLUBS | NET<br>GAIN/LOSS      | QUARTER                     | NEW MEMBER<br>GOAL | CHARTER AND<br>NEW MEMBERS<br>ADDED | DROPPED<br>MEMBERS | NET<br>GAIN/LOSS |
| JULY/AUG/SEPT               | 2                | 2         | 0                | 2                     | JULY/AUG/SEPT               | 40                 | 118                                 | 32                 | 86               |
| OCT/NOV/DEC                 | 4                | 0         | 0                | 0                     | OCT/NOV/DEC                 | 60<br>110          | 0                                   | 0                  | 0                |
| JAN/FEB/MAR<br>APR/MAY/JUNE | 2                | 0         | 0                | 0                     | JAN/FEB/MAR<br>APR/MAY/JUNE | 60                 | 0                                   | 0                  | 0                |